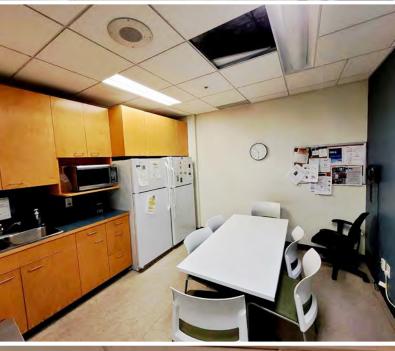

### **Highlights**

- ▶ Fully-improved space
- Underground parking
- ▶ Gym, showers, kitchen and common boardroom
- Double glass door entry to the building
- Open area with lots of natural light

#### **Amenities**

- ▶ SkyTrain Stations: Vancouver City Centre, Granville, Burrard, Yaletown Roundhouse
- Area Amenities: Starbucks, Tim Hortons, Scotiabank Theatre, Marketplace IGA, Nesters, Le Crocodile, Staples, Holiday Inn, St. Paul's
- ▶ Building Amenities: Boardroom, gym, shower facilities, bike storage locker, common kitchen.