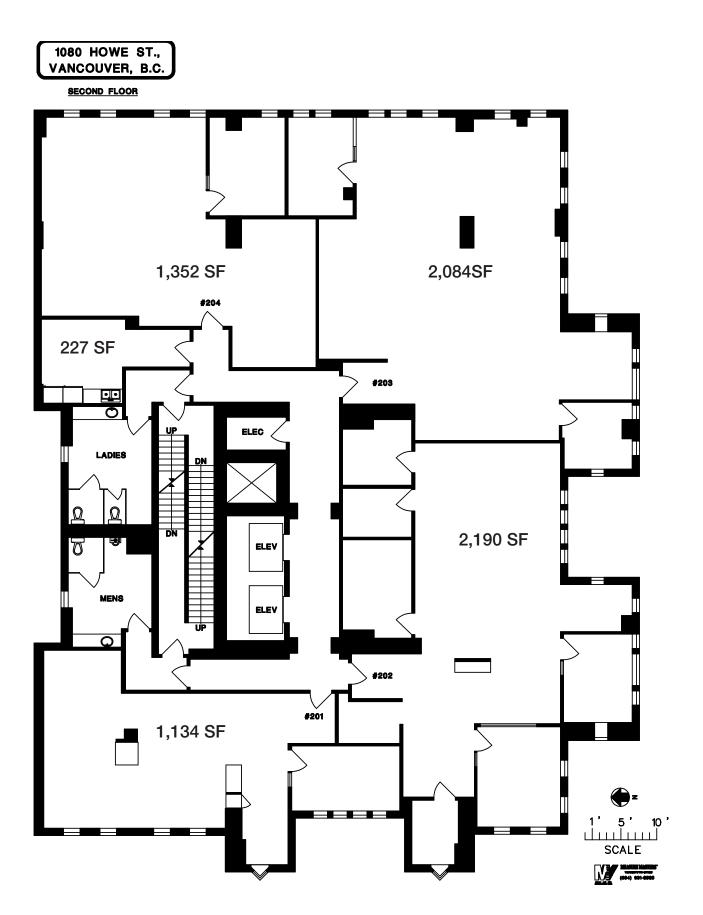

## Property Details

Size

6,987 SF

Base Rent \$23.00/SF

Operating Cost and Property Taxes \$20.01/SF

TOTAL RENTABLE AREA 6,987 SF