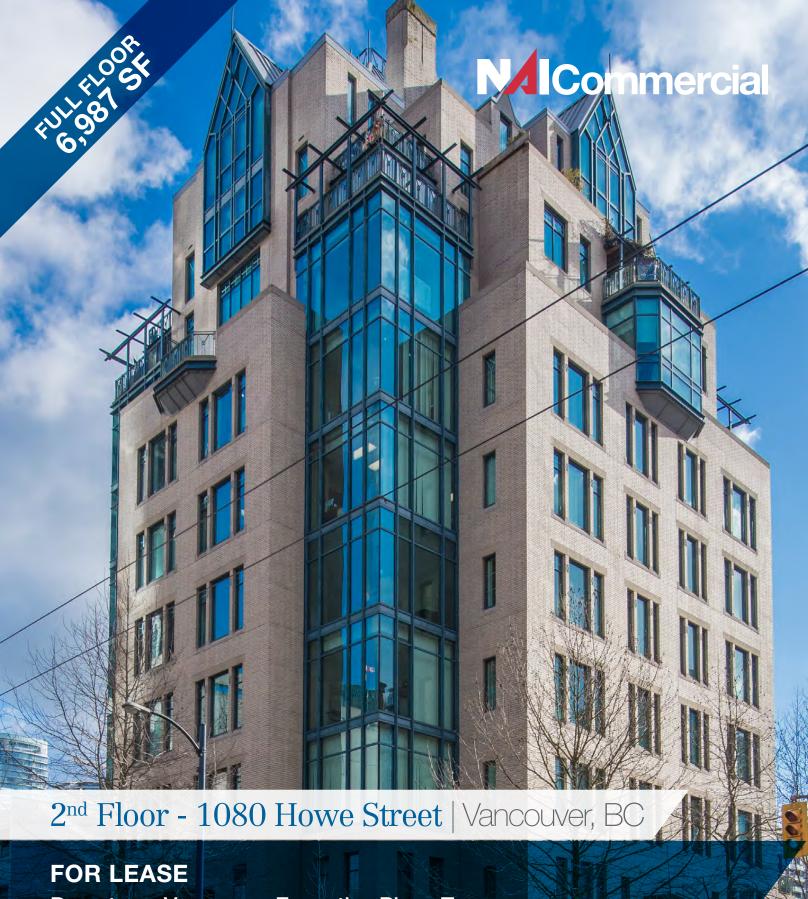

### **Downtown Vancouver Executive Place Tower**

Opportunity to lease 7,561 SF of fully-improved, premier office space in the heart of downtown Vancouver. Centrally situated at Howe and Helmcken, this building is within close proximity to public transportation, trendy restaurants and is within walking distance to all points on the downtown peninsula.

# **2<sup>nd</sup> Floor -** 1080 Howe St

Vancouver, BC

## Property Details

Size

6,987 SF

Base Rent \$23.00/SF

Operating Cost and Property Taxes \$20.01/SF

TOTAL RENTABLE AREA 6,987 SF