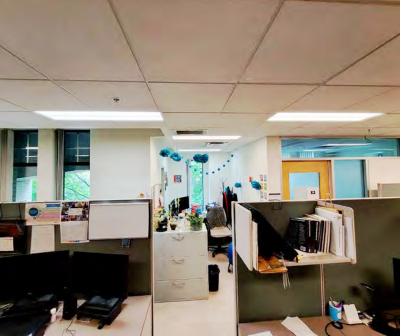

### **Highlights**

- ▶ Fully-improved space
- Underground parking
- ▶ Gym, showers, kitchen and common boardroom
- Double glass door entry to the building
- Open area with lots of natural light