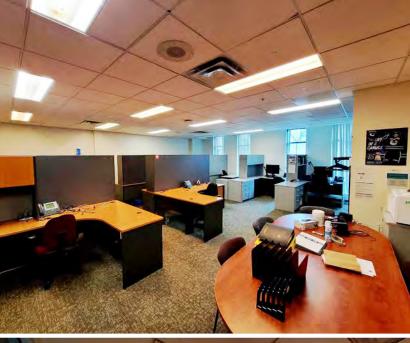

### **Highlights**

- ▶ Fully-improved space
- Underground parking
- ▶ Gym, showers, kitchen and common boardroom
- Double glass door entry to the building
- Open area with lots of natural light