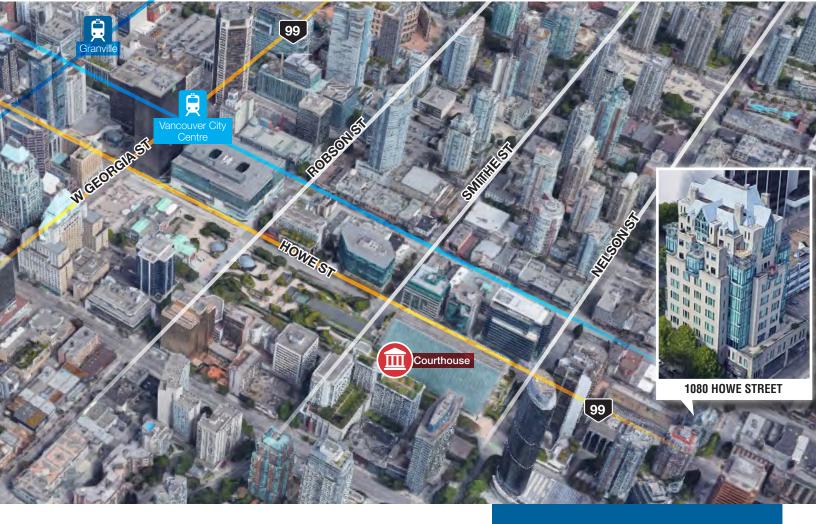

#### **Amenities**

- ▶ SkyTrain Stations: Vancouver City Centre, Granville, Burrard, Yaletown Roundhouse
- Area Amenities: Starbucks, Tim Hortons, Scotiabank Theatre, Marketplace IGA, Nesters, Le Crocodile, Staples, Holiday Inn, St. Paul's
- ▶ Building Amenities: Boardroom, gym, shower facilities, bike storage locker, common kitchen.