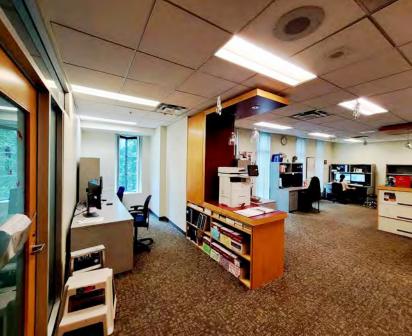

### **Highlights**

- ▶ Fully-improved space
- Underground parking
- ▶ Gym, showers, kitchen and common boardroom
- Double glass door entry to the building
- Open area with lots of natural light