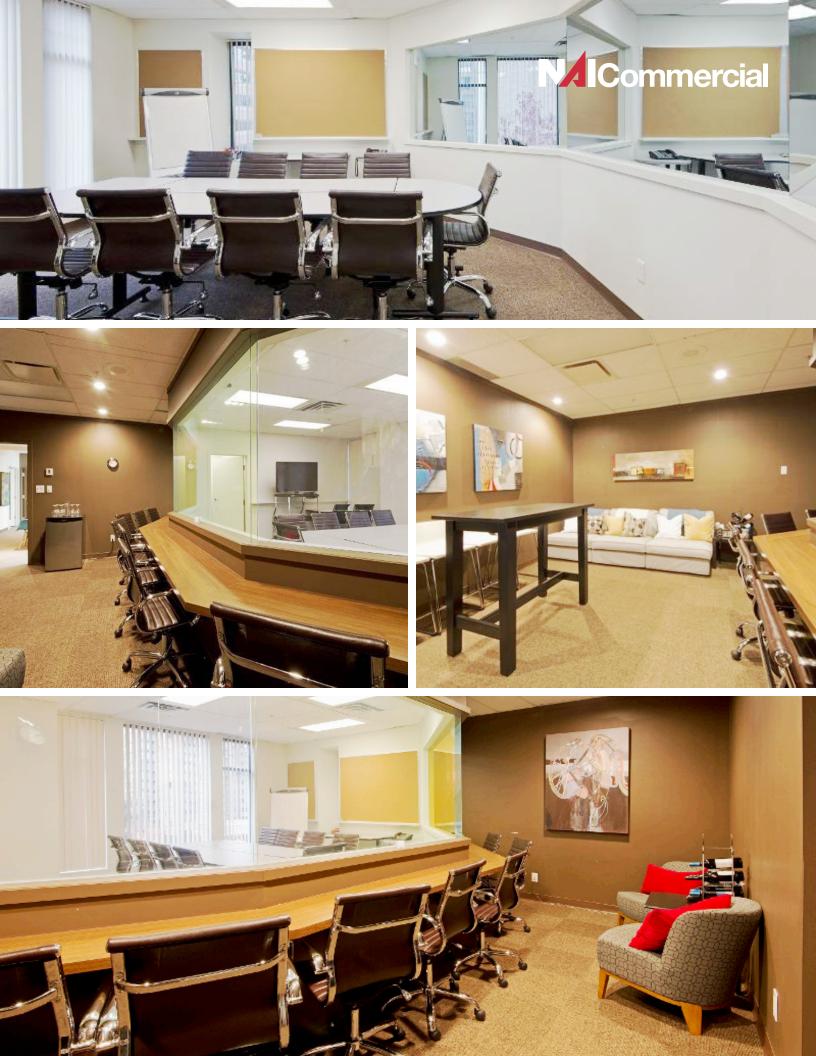

# Highlights

- Fully-improved space
- Underground parking
- Gym, showers, kitchen and common boardroom
- Double glass door entry to the building
- Open area with lots of natural light