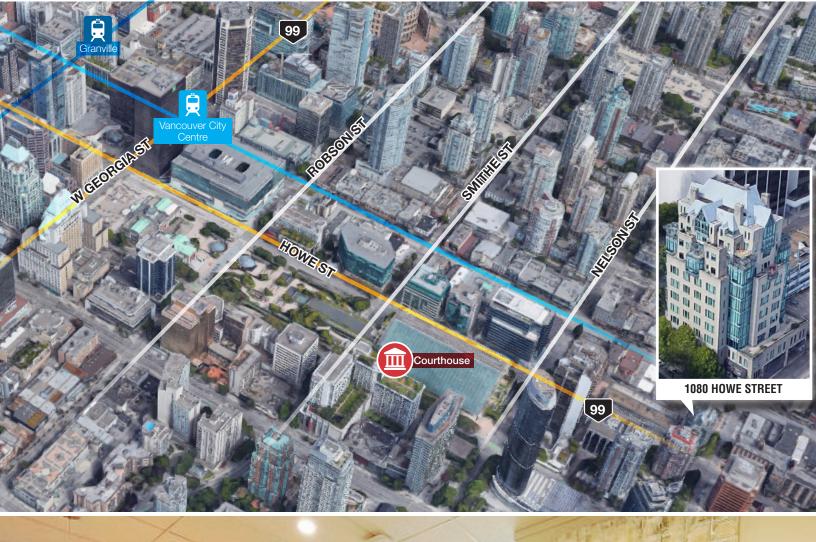

#### Opportunity

Opportunity to lease 2,233 SF of fully-improved, premier office space in the heart of downtown Vancouver. Centrally situated at Howe and Helmcken, this building is within close proximity to public transportation, trendy restaurants and is within walking distance to all points on the downtown peninsula.