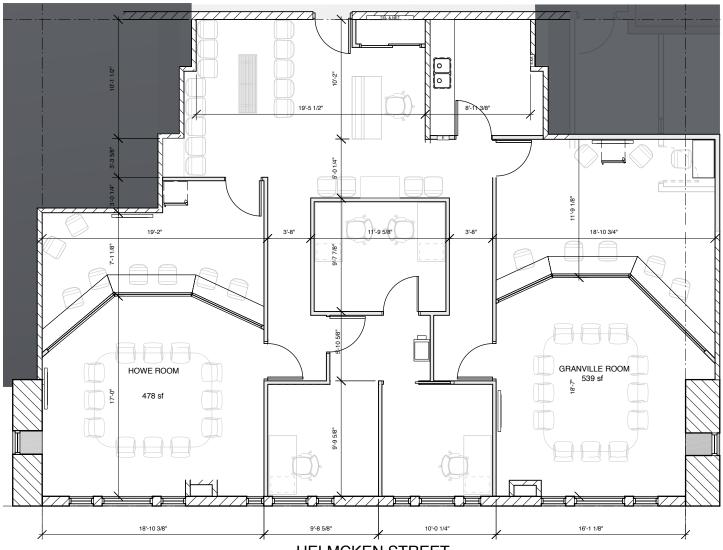

### Floor Plan

NAI Commercial | 1300-1075 W Georgia St Vancouver, BC V6E 3C9 | naicommercial.ca

©2021 NAI Commercial (BC) Ltd. All rights reserved. No warranty or representation, express or implied, is made as to the accuracy of the information contained herein, and the same is submitted subject to errors, omissions, change of price, rental or other conditions, prior sale, lease or financing, or withdrawal without notice, and of any special listing conditions imposed by our principals no warranties or representations are made as to the condition of the property or any hazards contained therein are any to be implied. Aerial image(s) courtesy of Google, Landsat/Copernicus, Autoprop.

# **Property Details**

**Size** 2,233 SF

Base Rent \$25/SF

**Operating Cost and Property Taxes** \$20.01/SF

Brian Mackenzie

Vice President Leasing & Sales 604 691 6618 bmackenzie@naicommercial.ca

HELMCKEN STREET