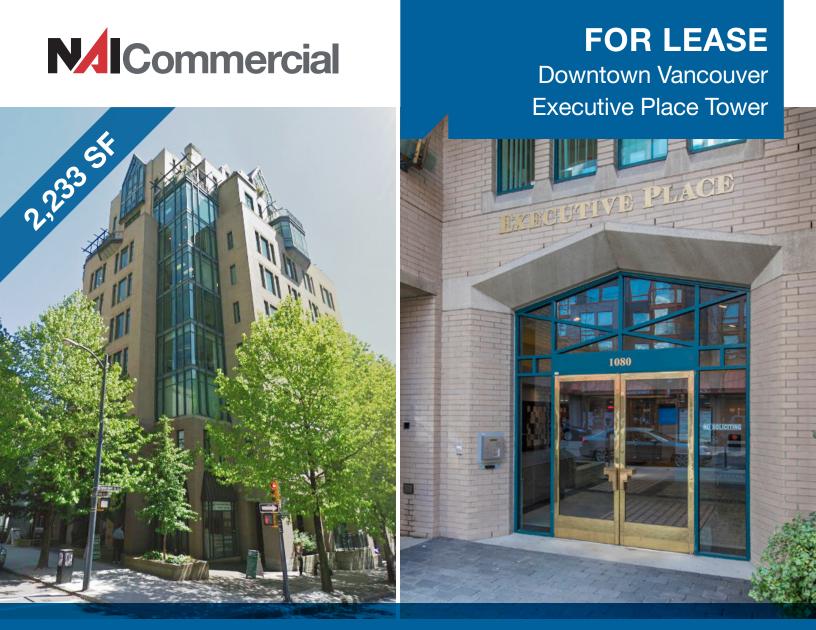

# Suite 503 - 1080 Howe Street Vancouver, BC

#### Opportunity

Opportunity to lease 2,233 SF of fully-improved, premier office space in the heart of downtown Vancouver. Centrally situated at Howe and Helmcken, this building is within close proximity to public transportation, trendy restaurants and is within walking distance to all points on the downtown peninsula.

# **Property Details**

**Size** 2,233 SF

Base Rent \$25/SF

**Operating Cost and Property Taxes** \$20.01/SF

Brian Mackenzie

Vice President Leasing & Sales 604 691 6618 bmackenzie@naicommercial.ca

HELMCKEN STREET