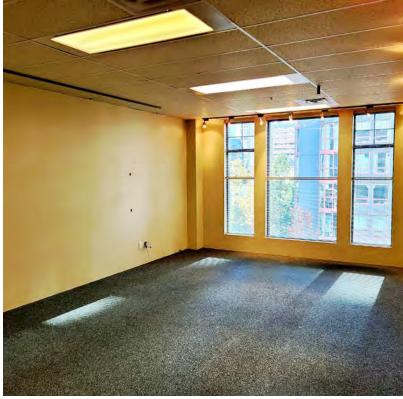

### Unit Description

Suite 601 is available for lease. The premises is all open plan.

## Highlights

- Fully-improved space
- Underground parking
- ▶ Gym, showers, kitchen and common boardroom
- Double glass door entry to the building
- Open area with lots of natural light
- New vinyl plank flooring
- New paint