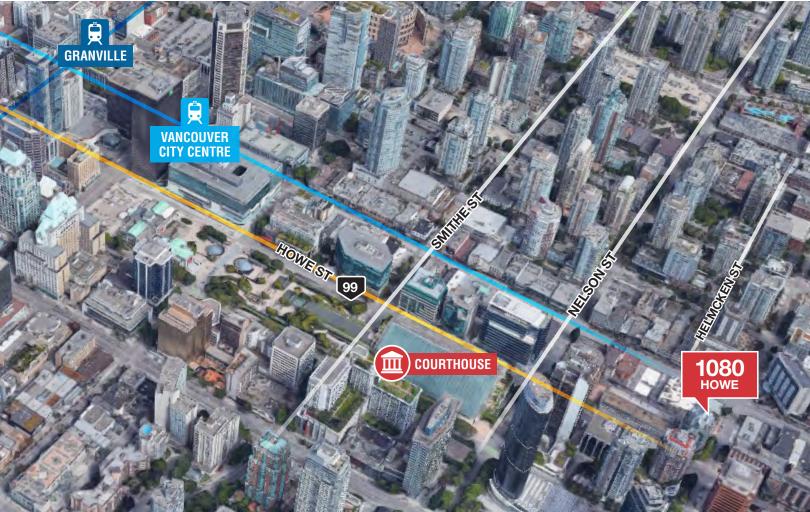

#### **Downtown Vancouver Executive Place Tower**

Opportunity to lease 468 SF of fully-improved, premier office space in the heart of downtown Vancouver. Centrally situated at Howe and Helmcken, this building is within close proximity to public transportation, trendy restaurants and is within walking distance to all points on the downtown peninsula.

# Suite 601 1080 Howe Street

Vancouver, BC