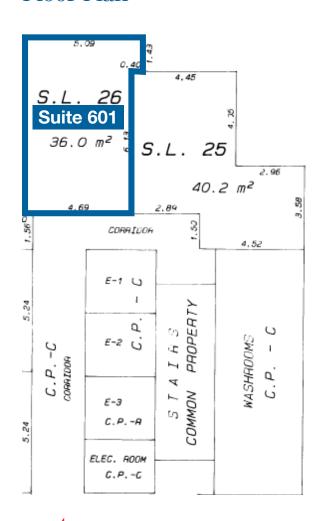

#### Floor Plan

## Property Details

Size 468 SF

Base Rent \$25.00/SF

Operating Cost & Property Taxes \$19.52/SF (2022)

Brian Mackenzie Vice President Leasing & Sales 604 691 6618 bmackenzie@naicommercial.ca