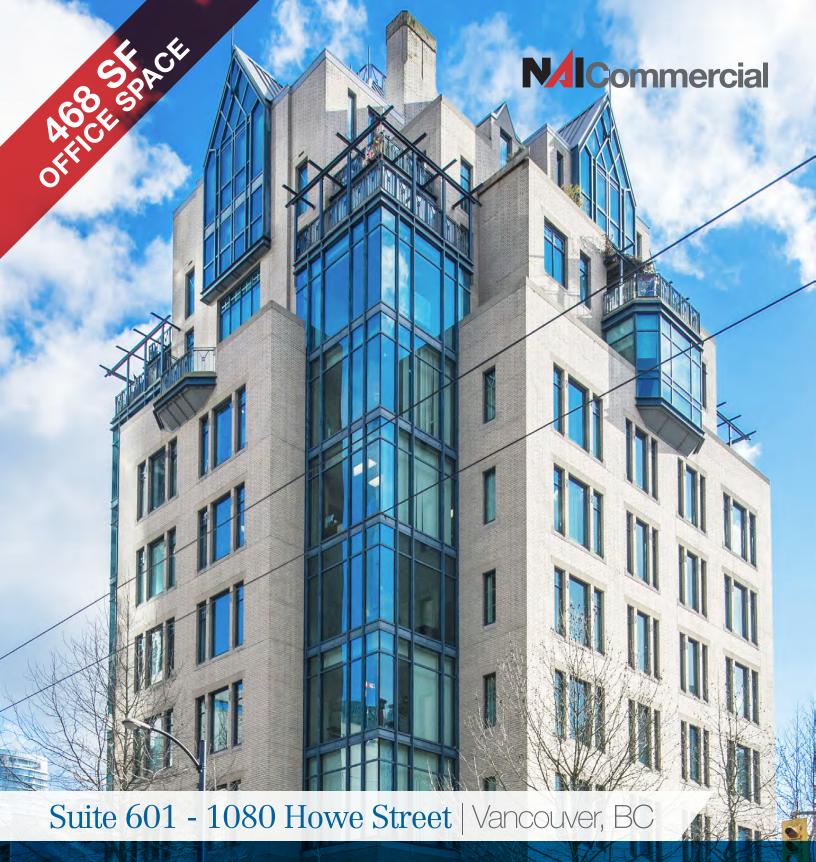

#### **Downtown Vancouver Executive Place Tower**

Opportunity to lease 468 SF of fully-improved, premier office space in the heart of downtown Vancouver. Centrally situated at Howe and Helmcken, this building is within close proximity to public transportation, trendy restaurants and is within walking distance to all points on the downtown peninsula.

# Suite 601 1080 Howe Street

Vancouver, BC