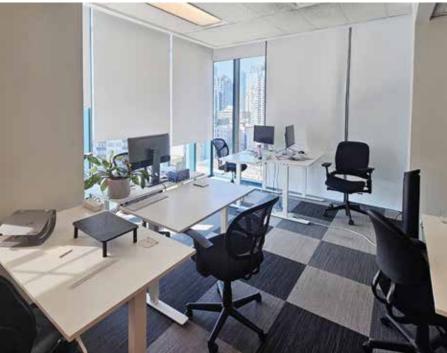

### **Property Description**

The full 9<sup>th</sup> floor (the top floor of the building) is available for lease. The premises features a mixture of private offices, meeting rooms, three breakout rooms, private washrooms, large, open kitchen, private balconies and open area.

## Highlights

- Full floor penthouse
- Six private balconies with plenty of fresh air
- Fully-improved space
- Underground parking
- Gym, showers, kitchen and common boardroom
- > Open area & enclosed offices with glass doors
- Double glass door entry to the building
- > Open area with lots of natural light
- Space for multiple workstations