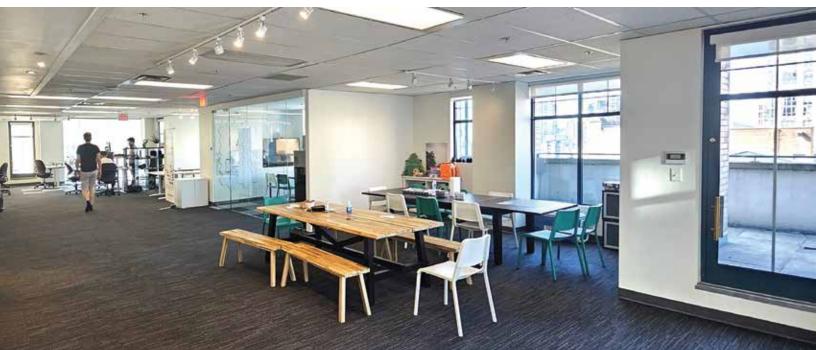

### **Property Description**

The full 9<sup>th</sup> floor (the top floor of the building) is available for lease. The premises features a mixture of private offices, meeting rooms, three breakout rooms, private washrooms, large, open kitchen, private balconies and open area.

## Highlights

- Full floor penthouse
- Six private balconies with plenty of fresh air
- Fully-improved space
- Underground parking
- Gym, showers, kitchen and common boardroom
- > Open area & enclosed offices with glass doors
- Double glass door entry to the building
- > Open area with lots of natural light
- Space for multiple workstations