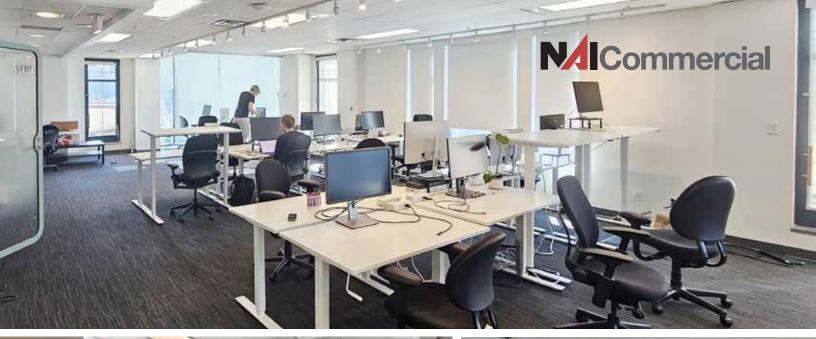

### **Property Description**

The full 9<sup>th</sup> floor (the top floor of the building) is available for lease. The premises features a mixture of private offices, meeting rooms, three breakout rooms, private washrooms, large, open kitchen, private balconies and open area.

## Highlights

- Full floor penthouse
- Six private balconies with plenty of fresh air
- Fully-improved space
- Underground parking
- Gym, showers, kitchen and common boardroom
- > Open area & enclosed offices with glass doors
- Double glass door entry to the building
- > Open area with lots of natural light
- Space for multiple workstations