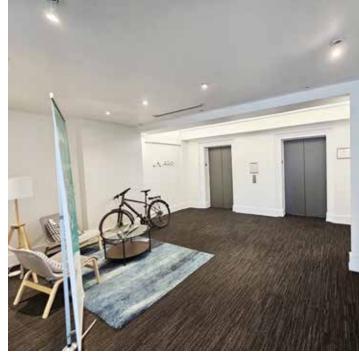

### **Property Description**

The full 9<sup>th</sup> floor (the top floor of the building) is available for lease. The premises features a mixture of private offices, meeting rooms, three breakout rooms, private washrooms, large, open kitchen, private balconies and open area.

## Highlights

- Full floor penthouse
- Six private balconies with plenty of fresh air
- Fully-improved space
- Underground parking
- Gym, showers, kitchen and common boardroom
- > Open area & enclosed offices with glass doors
- Double glass door entry to the building
- > Open area with lots of natural light
- Space for multiple workstations