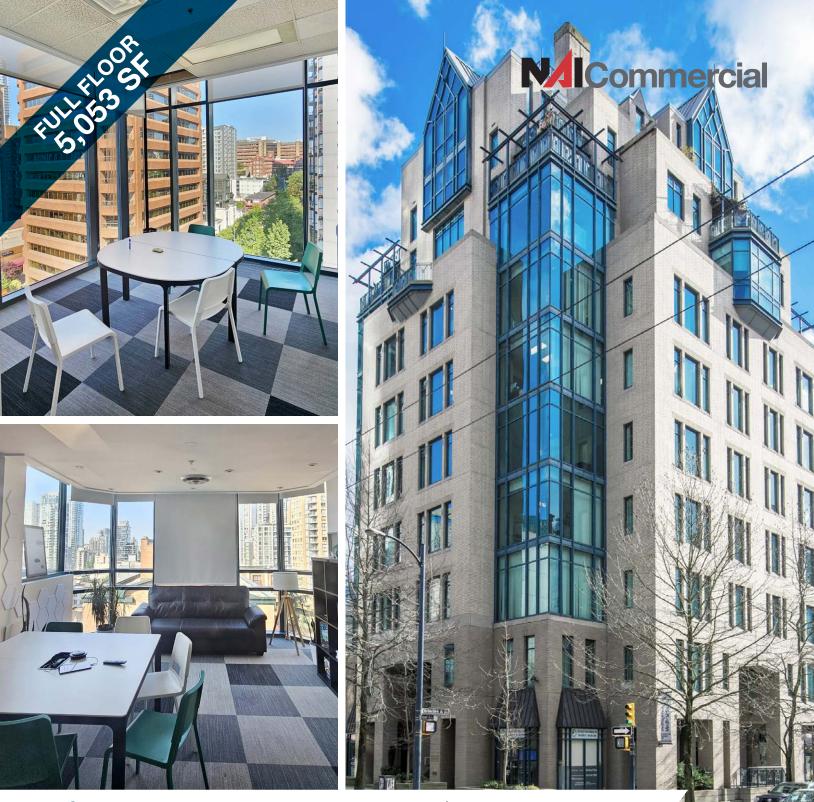

### **Downtown Vancouver Executive Place Tower**

Opportunity to lease a full floor penthouse (5,053 SF) of fully-improved, premier office space in the heart of downtown Vancouver. Centrally situated at Howe and Helmcken, this building is within close proximity to public transportation, trendy restaurants and is within walking distance to all points on the downtown peninsula.

### **Property Description**

The full 9<sup>th</sup> floor (the top floor of the building) is available for lease. The premises features a mixture of private offices, meeting rooms, three breakout rooms, private washrooms, large, open kitchen, private balconies and open area.

## Highlights

- Full floor penthouse
- Six private balconies with plenty of fresh air
- Fully-improved space
- Underground parking
- Gym, showers, kitchen and common boardroom
- > Open area & enclosed offices with glass doors
- Double glass door entry to the building
- > Open area with lots of natural light
- Space for multiple workstations