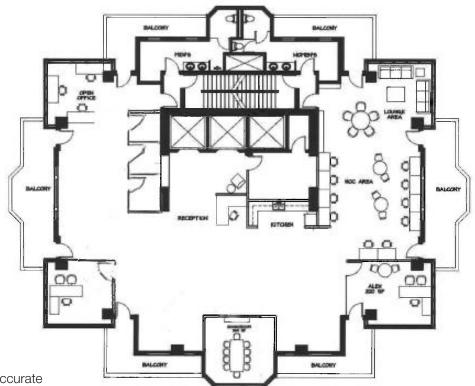

## Floor Plan

### **Property Description**

The full 9<sup>th</sup> floor (the top floor of the building) is available for lease. The premises features a mixture of private offices, meeting rooms, three breakout rooms, private washrooms, large, open kitchen, private balconies and open area.