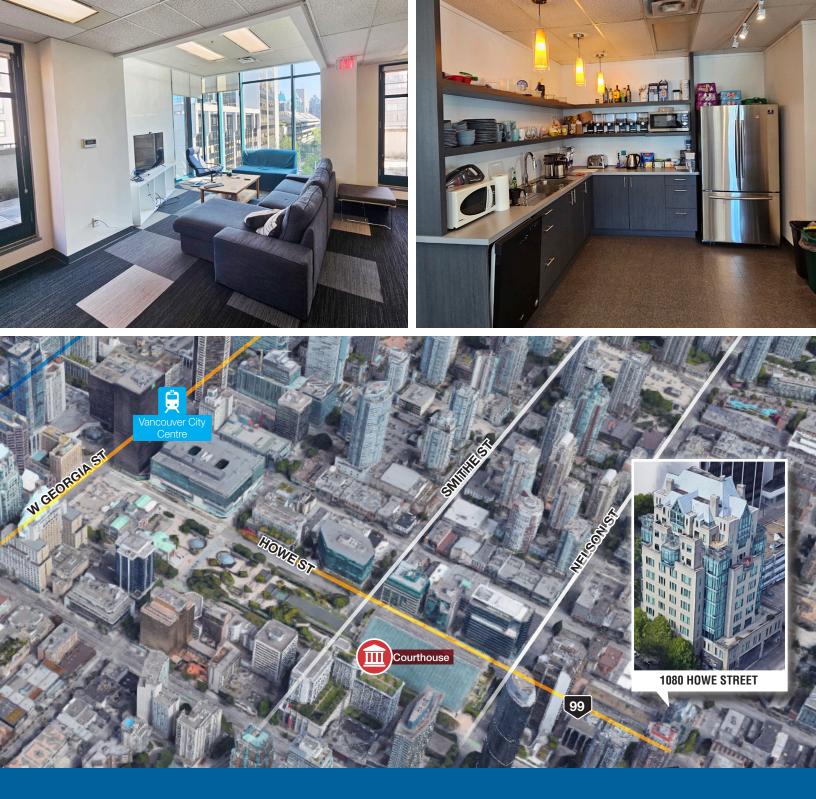

### **Downtown Vancouver Executive Place Tower**

Opportunity to lease a full floor penthouse (5,053 SF) of fully-improved, premier office space in the heart of downtown Vancouver. Centrally situated at Howe and Helmcken, this building is within close proximity to public transportation, trendy restaurants and is within walking distance to all points on the downtown peninsula.

### **Property Description**

The full 9<sup>th</sup> floor (the top floor of the building) is available for lease. The premises features a mixture of private offices, meeting rooms, three breakout rooms, private washrooms, large, open kitchen, private balconies and open area.

## Highlights

- Full floor penthouse
- Six private balconies with plenty of fresh air
- Fully-improved space
- Underground parking
- Gym, showers, kitchen and common boardroom
- > Open area & enclosed offices with glass doors
- Double glass door entry to the building
- > Open area with lots of natural light
- Space for multiple workstations